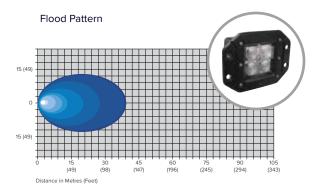

Connection: Wire Harness Included
Polarity: Reverse Voltage Protected

Mounting: 4 Bolts

| Part # | Beam Pattern | Lumens | Operating Voltage |
|--------|--------------|--------|-------------------|
| 81725  | Spot         | 1080   | 12 - 24Vdc        |
| 81726  | Flood        | 1080   | 12 - 24Vdc        |

#### **Beam Patterns**

**Mounting Assembly** 

For more lighting and electronic solutions, please check out our catalogue.