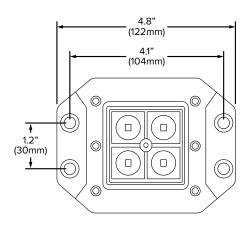

#### **Specifications**

Operating Voltage: 12 - 24Vdc
Operating Current: 1.3A @ 12Vdc
0.7A @ 24Vdc

Power Consumption: 16W

Temperature Range: -55°C to +65°C

Ingress Protection: IP67

Weight: 21.0oz (594g)
Housing: Die Cast Aluminum
Lens: Polycarbonate

Connection: Wire Harness Included
Polarity: Reverse Voltage Protected

Mounting: 4 Bolts

| Part # | Beam Pattern | Lumens | Operating Voltage |
|--------|--------------|--------|-------------------|
| 81725  | Spot         | 1080   | 12 - 24Vdc        |
| 81726  | Flood        | 1080   | 12 - 24Vdc        |

#### **Beam Patterns**

**Mounting Assembly** 

For more lighting and electronic solutions, please check out our catalogue.