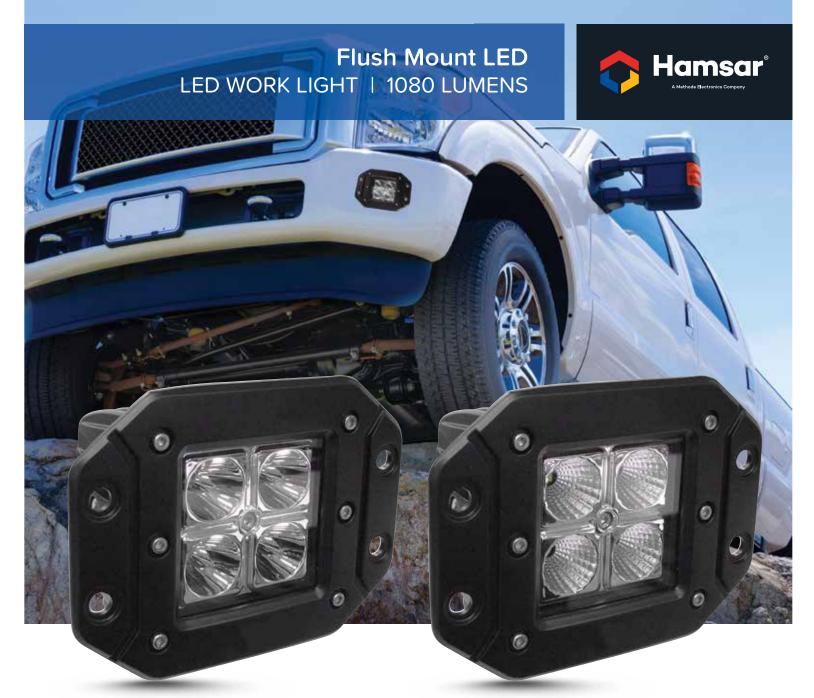

# Compact work light.

Delivers 1080 lumens of bright white illumination.

## **Feature**

- Flush mounted compact LED auxiliary light
- 6000K LED illumination
- Compact size and shape
- Sold as a kit

## **Benefit**

Designed to be non-intrusive.

Bright, crisp white light for enhanced nighttime visibility. Fits almost anywhere, can be used for numerous lighting applications.

Includes 2 lights, plug & play wire harness with switch and hardware.