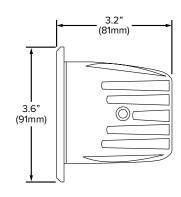

#### **Specifications**

Operating Voltage: 12 - 24Vdc
Operating Current: 1.3A @ 12Vdc
0.7A @ 24Vdc

Power Consumption: 16W

Temperature Range: -55°C to +65°C

Ingress Protection: IP67

Weight: 21.0oz (594g)
Housing: Die Cast Aluminum
Lens: Polycarbonate

Connection: Wire Harness Included
Polarity: Reverse Voltage Protected

Mounting: 4 Bolts

| Part # | Beam Pattern | Lumens | Operating Voltage |
|--------|--------------|--------|-------------------|
| 81725  | Spot         | 1080   | 12 - 24Vdc        |
| 81726  | Flood        | 1080   | 12 - 24Vdc        |

#### **Beam Patterns**

**Mounting Assembly** 

For more lighting and electronic solutions, please check out our catalogue.