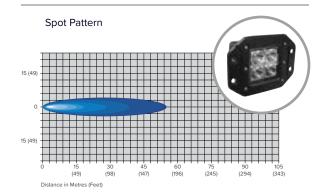

Connection: Wire Harness Included
Polarity: Reverse Voltage Protected

Mounting: 4 Bolts

| Part # | Beam Pattern | Lumens | Operating Voltage |
|--------|--------------|--------|-------------------|
| 81725  | Spot         | 1080   | 12 - 24Vdc        |
| 81726  | Flood        | 1080   | 12 - 24Vdc        |

#### **Beam Patterns**

**Mounting Assembly** 

For more lighting and electronic solutions, please check out our catalogue.