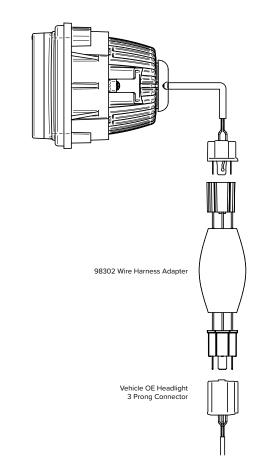

## Wire Harness Adapter

Each 4" x 6" low beam and high beam headlight comes with a wire harness adapter that prevents vehicles with bulb outage warning indicators from engaging due to low current draw

For more lighting and electronic solutions, please check out our catalogue.