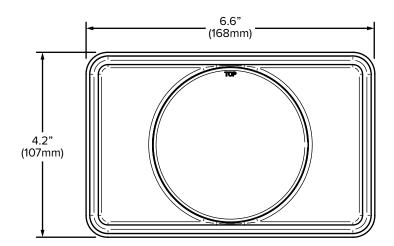

e: 12 - 24Vdc **Operating Current:** Low Beam: 1.1A @ 12Vdc 0.5A @ 24Vdc

High Beam: 1.2A @ 12Vdc 0.6A @ 24Vdc Low Beam: 13W

High Beam: 14W Temperature Range: -40°C to +65°C IP68 & IP69K Ingress Protection:

Housing: Die Cast Aluminum - Black E-Coat

Black Polycarbonate

2.0lbs (0.9kg)

Lens: Automotive Optical Grade

Hard-Coated Polycarbonate

Connection: Low Beam: 3 Position Connector

High Beam: 2 Position Connector

Polarity: Reverse Voltage Protected

Vibration Resistance: 10-500Hz @ 5Grms

Compliance: FMVSS108 and CMVSS108 EMC Rated: EMC EN 13309: 2010

| Part #  | Description             | Operating Voltage |
|---------|-------------------------|-------------------|
| 71076/1 | LED Low Beam   4" x 6"  | 12 - 24Vdc        |
| 71078/1 | LED High Beam   4" x 6" | 12 - 24Vdc        |



5320 Downey Street | Burlington | Ontario | Canada | L7L 6M2

## Wire Harness Adapter

Each 4" x 6" low beam and high beam headlight comes with a wire harness adapter that prevents vehicles with bulb outage warning indicators from engaging due to low current draw







For more lighting and electronic solutions, please check out our catalogue.