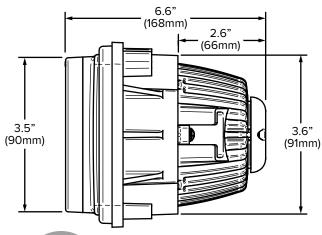

# 4" x 6" LED Low and High Beam HEADLIGHT MODULES

Housing: Die Cast Aluminum - Black E-Coat

Black Polycarbonate

2.0lbs (0.9kg)

Lens: Automotive Optical Grade

Hard-Coated Polycarbonate

Connection: Low Beam: 3 Position Connector

High Beam: 2 Position Connector