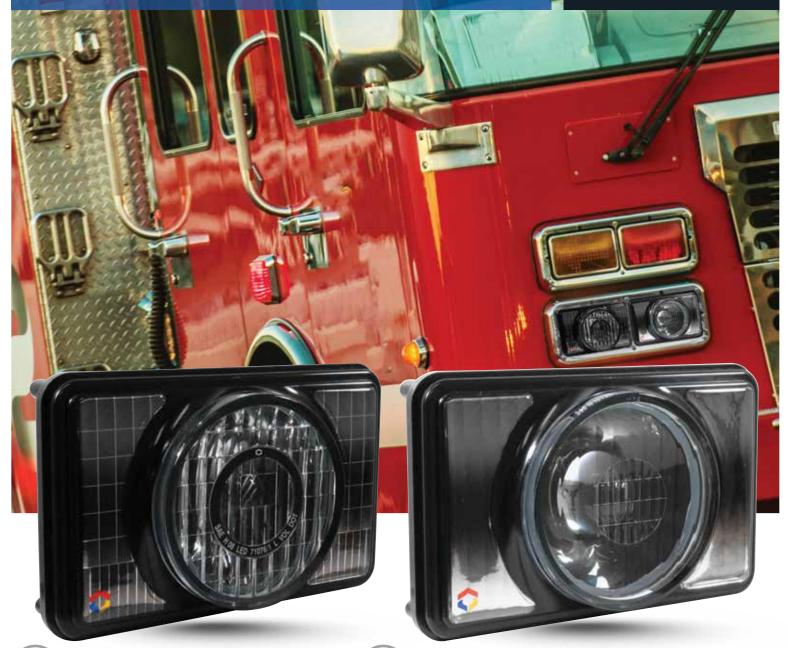

# 4" x 6" LED Low and High Beam HEADLIGHT MODULES

"Drop-in" design easily replaces standard 4" x 6" headlight systems without any need for retooling.

Compliant to US / CDN federal regulations.

Long lasting investment, quality product.

Power Consumption: