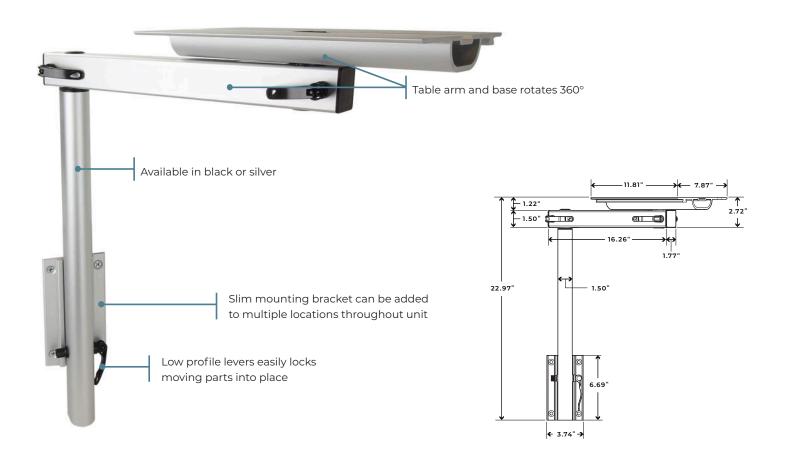

## **Features**

- The MOD Leg system is perfect for situations that require the table to be mounted in multiple locations without the addition of multiple tables and legs to store.
- The arm, leg, and table base all come apart for more convenient storage.
- Robust, plastic shim provided to get proper spacing for rotation off of the wall.
- The mounting plate on the wall eliminates the bulky floor bases from traditional legs.
- The leg is height adjustable with a 360° swivel to go from eating to working.
- Easy, quick removal makes the system perfect to stow away when the table is not being used.
- Horizontal arm is 16.3" and vertical arm is 21.8".