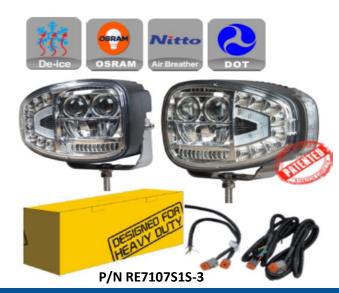

## **HEATED LED SNOW PLOW HEADLIGHT**

LOW/HIGH BEAM + PARKING + TURN SIGNAL + SIDE MARKER + CORNER LOW BEAM

Color Temperature 5700k

Service life approximately 30,000 hours
Housing: Aluminum alloy | Lens: Anti-UV PC + Hardening Process
Operating voltage 10 to 30 VDC

#### HEATED LED SNOW PLOW HEADLIGHT

#### LOW/HIGH BEAM + PARKING + TURN SIGNAL + SIDE MARKER + CORNER LOW BEAM

P/N: RE7107S1S-3

Dimensions in mm

#### **Functions, Standards/Approvals**

Functions: De-icing. Low Beam, Corner Low Beam, High Beam, Turn Signal, Side Marker, Parking

**Approvals:** DOT FMVSS108/SAE J914/SAE J588/SAE J222/ECE R112, R6, R7, R10