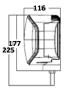

#### LOW/HIGH BEAM + PARKING + TURN SIGNAL + SIDE MARKER + CORNER LOW BEAM

P/N: RE7107S1S-3

Dimensions in mm

#### **Mechanical Features**

Size: 230X164X116mm

**Housing Material**: Aluminum Alloy

Lens Material: Anti-UV PC + Hardening Process

PC Brand: COVESTRO 2407

Bracket Material: 304 Stainless Steel

Anti-Corrosion: ISO 9227 240H