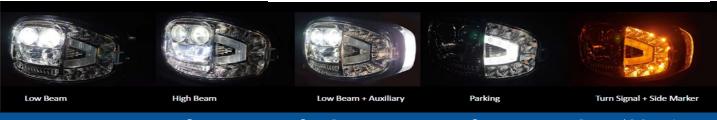

## **HEATED LED SNOW PLOW HEADLIGHT**

LOW/HIGH BEAM + PARKING + TURN SIGNAL + SIDE MARKER + CORNER LOW BEAM

Color Temperature 5700k

Service life approximately 30,000 hours
Housing: Aluminum alloy | Lens: Anti-UV PC + Hardening Process
Operating voltage 10 to 30 VDC

Full road illumination without dark corners IP66 / IP69K rating

• 3 year warranty.

#### **Functions, Standards/Approvals**

Functions: De-icing. Low Beam, Corner Low Beam, High Beam, Turn Signal, Side Marker, Parking

**Approvals:** DOT FMVSS108/SAE J914/SAE J588/SAE J222/ECE R112, R6, R7, R10

#### **Optical and Electrical Features**

**LED Type**: OSRAM **Color Temp**: 5700K

**Energy Consumption** (tested): Low Beam 30W; High Beam 21W; Corner Low Beam 11W;

Turn Signal 2W; Parking 0.5W

Current Draw @ 12V (tested): Low Beam 2.5A; High Beam 1.75A; Corner Low Beam 0.92A;

Turn Signal 0.17A; Parking Light 0.04A