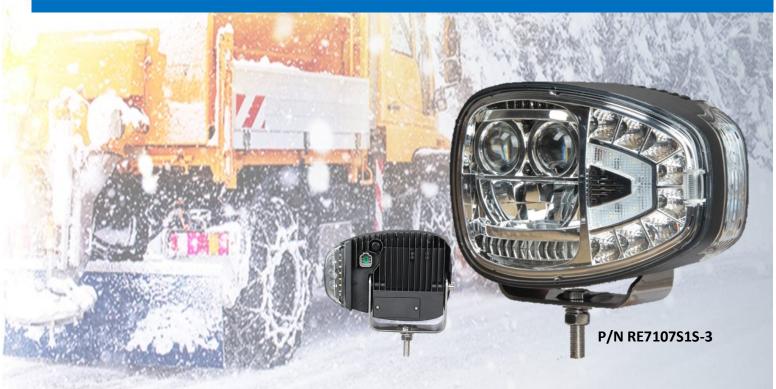

## **HEATED LED SNOW PLOW HEADLIGHT**

LOW/HIGH BEAM + PARKING + TURN SIGNAL + SIDE MARKER + CORNER LOW BEAM

Color Temperature 5700k

Service life approximately 30,000 hours
Housing: Aluminum alloy | Lens: Anti-UV PC + Hardening Process
Operating voltage 10 to 30 VDC

#### LOW/HIGH BEAM + PARKING + TURN SIGNAL + SIDE MARKER + CORNER LOW BEAM

P/N: RE7107S1S-3

Dimensions in mm