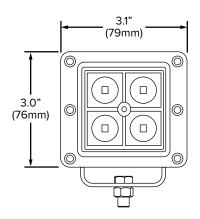

#### **Specifications**

Operating Voltage: 12 - 24Vdc
Operating Current: 1.3A @ 12Vdc
0.7A @ 24Vdc
Power Consumption: 16W

\_ \_ \_

Temperature Range: -55°C to +65°C

Ingress Protection: IP67

Weight: 19.5oz (552g)
Housing: Die Cast Aluminum
Lens: Polycarbonate

#### **Beam Patterns**