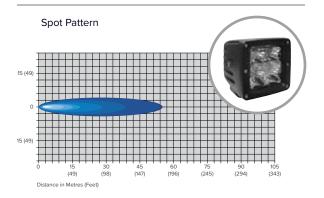

Connection: Wire Harness Included
Polarity: Reverse Voltage Protected

Mounting: U-Bracket

| Part # | Beam Pattern | Lumens | Operating Voltage |
|--------|--------------|--------|-------------------|
| 81723  | Spot         | 1080   | 12 - 24Vdc        |
| 81724  | Flood        | 1080   | 12 - 24Vdc        |

#### **Beam Patterns**