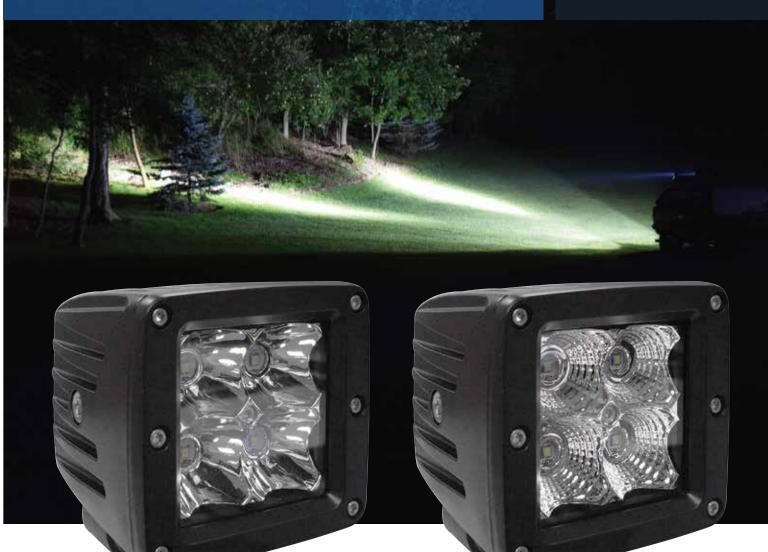

# Mini Cube LED LED WORK LIGHT | 1080 LUMENS

# Compact work light.

Delivers 1080 lumens of bright white illumination.

## **Feature**

- Use as an off-road driving light, fog light or added rear lighting
- 6000K LED illumination
- · Compact size and shape
- Sold as a kit

## **Benefit**

Bright, crisp white light for enhanced nighttime visibility. Fits almost anywhere, can be used for numerous lighting applications.

Includes 2 lights, plug & play wire harness with switch, mounting brackets and hardware.

Connection: Wire Harness Included
Polarity: Reverse Voltage Protected

Mounting: U-Bracket

| Part # | Beam Pattern | Lumens | Operating Voltage |
|--------|--------------|--------|-------------------|
| 81723  | Spot         | 1080   | 12 - 24Vdc        |
| 81724  | Flood        | 1080   | 12 - 24Vdc        |