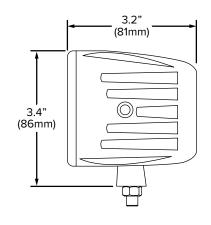

#### **Specifications**

Operating Voltage: 12 - 24Vdc
Operating Current: 1.3A @ 12Vdc
0.7A @ 24Vdc
Power Consumption: 16W

\_ \_ \_

Temperature Range: -55°C to +65°C

Ingress Protection: IP67

Weight: 19.5oz (552g)
Housing: Die Cast Aluminum
Lens: Polycarbonate

#### **Beam Patterns**