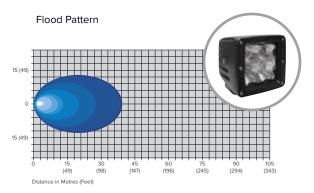

Connection: Wire Harness Included
Polarity: Reverse Voltage Protected

Mounting: U-Bracket

| Part # | Beam Pattern | Lumens | Operating Voltage |
|--------|--------------|--------|-------------------|
| 81723  | Spot         | 1080   | 12 - 24Vdc        |
| 81724  | Flood        | 1080   | 12 - 24Vdc        |

#### **Beam Patterns**