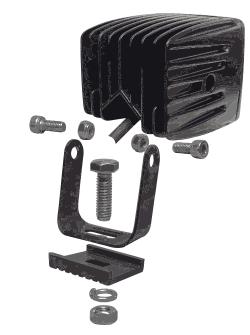

## **Benefit**

Bright, crisp white light for enhanced nighttime visibility. Fits almost anywhere, can be used for numerous lighting applications.

Includes 2 lights, plug & play wire harness with switch, mounting brackets and hardware.

Connection: Wire Harness Included
Polarity: Reverse Voltage Protected

Mounting: U-Bracket

| Part # | Beam Pattern | Lumens | Operating Voltage |
|--------|--------------|--------|-------------------|
| 81723  | Spot         | 1080   | 12 - 24Vdc        |
| 81724  | Flood        | 1080   | 12 - 24Vdc        |